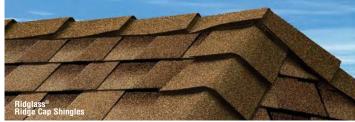

## **Timbertex® and Ridglass®**Premium Ridge Cap Shingles

#### Important Warning:

Important Warning: Timbertex® and Ridglass® Ridge Cap Shingles are designed to complement the color of your Timberline® Shingles. But some contractors cut costs by using the table from 220 war 25 war. tabs from a 20-year or 25-year 3-tab shingle as your ridge cap. To ensure the closest color consistency for your roof, ask your contractor to use genuine Timbertex® Ridge Cap Shingles (or Ridglass®, in the West)!

- Complements Timberline® Colors...
  Designed to complement the color of your Timberline® Shingles
  Superior Protection For Hips & Ridges... Multi-layer design protects the most valnerable areas of your roof
  Perfect Finishing Touch... Exceptionally thick designs with massive 8' exposure are 2-3 times thicker (versus
- using cutup 3-tab shingles) for a distinctive, upscale look 1 Stays In Place... Dura Grip<sup>®</sup> Self-seal Adhesive seals each piece tightly and reduces the risk of blow-off
- Peace Of Mind.. Up to a Lifetime ltd. warranty when installed on Lifetime Shingle roots1