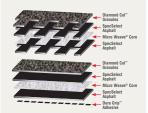

## The many protective layers of a Timberline® Shingle

| 13 ¹/ɨ" x 39 ³/ɨ" |  |  |   |   |   |  |   |
|-------------------|--|--|---|---|---|--|---|
|                   |  |  |   | - |   |  |   |
|                   |  |  |   |   |   |  |   |
| _                 |  |  | _ |   | _ |  | _ |

- ASTM D3018 Type 1
   ASTM D34625

- ASTM D3462\*

   Miami-Dade County approved\*
   Florida Building Code approved\*
   Florida Building Code approved\*
   Texas Department of Insurance approved\*
   ICC approved\*
   Also classified in accordance with ICC ES AC438
   Approximately 64 Plezes/5q.
   Approximately 5 Bundles/Square (Timberline\* HD\*)
   Approximately 4 Bundles/Square (Timberline\*
   Ultra HD\*)
   Sprownizely 256 Nails/Sq.
   5 5/8\* exposure\*