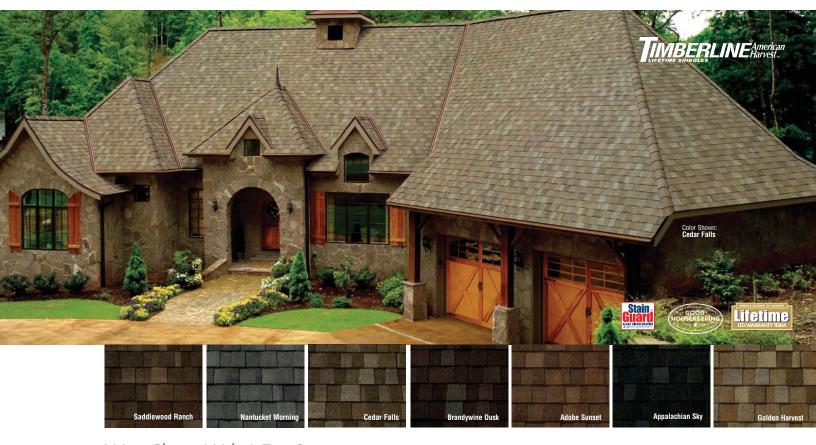

muscide (check color availability with the nearest GAF sales office). Ridolass® is available.

Want Classic With A Twist? Meet The Newest Member Of The Timberline® Family Designed to complement your home's exterior color scheme, the American Harvest" Collection will give you that modern architectural style you want, at a price you can afford!

Our new color palette combines subtle blends with contrasting colors to give your roof unexpected depth and beauty.

Note: It is difficult to reproduce the color clarity and actual color blends of these products. Before selecting your color, please ask to see several full-size shingle