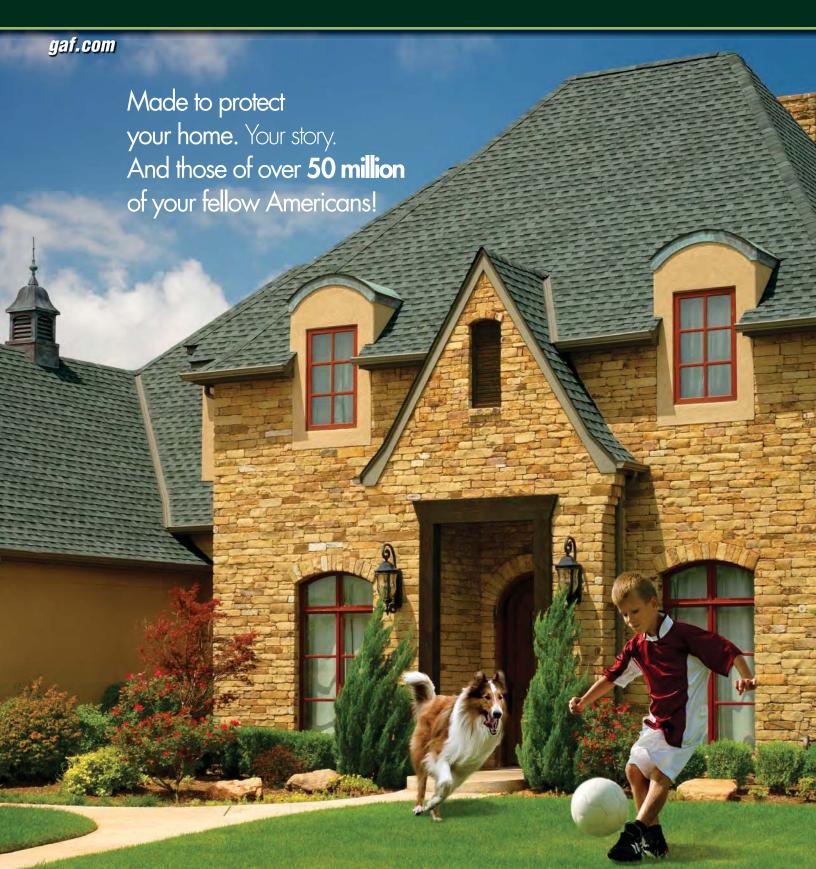

# Install Peace Of Mind.

## Install To Protect.

When you install GAF Timberline® High Definition® Shingles with Advanced Protection® Technology, you're getting the very best combination of weight and performance that modern manufacturing technology can deliver. In fact, you won't find a shingle that surpasses Timberline® on:

## Install To Invest.

Your roof can represent 40% or more of your home's "curb appeal." Timberline® High Definition® Shingles not only protect your most valuable asset but also beautify your home for years to come—and add to its resale value.

In fact, an independent research firm surveyed homeowners about the brand of architectural shingles they preferred. The result: more home-owners preferred the look of Timberline® High **Definition® Shingles** to the other leading brands. So why settle for anything less than a genuine Timberline® roof?