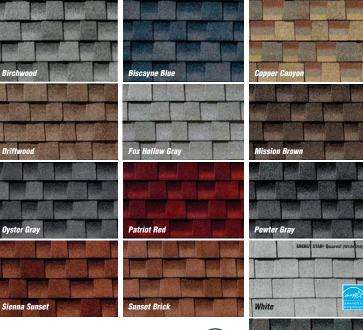

## Color Availability

Most Popular (Available Nationwide)

Try GAF's Virtual Home Remodeler at www.gaf.com. Visualize GAF shingles on a house like yours—ar upload and decorate your own house. Try different siding, trim, and brick colors. It's fun!

## Regional (See Color Availability Chart On Next Page For Details)

"Select colors are ENERGY STAR" qualified (U.S. only) and listed with the Cool Roof Rating Council (CRRC). See www.gaf.com for availability and details.

#### **TIMBERLINE** Tampa Most Popular Colors: Barkwood Charcoal 0.4 0.4 0.4 0.4 • 🛦 • 🛦 0 A • 4 0 A 0 A • 4 • • Hickory Hunter Green Shakewood • • • 🛦 • 4 • 4 • • 0A 0A 0A 0A 0 A 0 A 0 A 0 A Slate Weathered Wood Regional Colors: Birchwood Biscayne Blue • 🛦 . Copper Canyon Driftwood Fox Hollow Gray Mission Brown • 🛦 • 🛦 • 🛦 • • 🛦 Oyster Gray Patriot Red Pewter Gray Sienna Sunset Sunset Brick White<sup>1</sup> • 🛦 • 4 • 4 • 🛦 • 4 • Williamsburg Slate

Color Key:

Select colors are ENERGY STAR® qualified (U.S. only) and listed with the Cool Roof Rating Council (CRRC). See www.gaf.com for availability and details