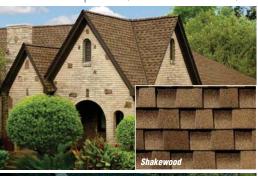

## Install To Impress.

Timberline® High Definition® Shingles are unlike any others, thanks to our patented High Definition® shadow bands (U.S. Patent No. 5,666,776). Each shadow band is applied using a sophisticated, computercontrolled "feathering" technique. When combined with our randomly blended top layer, it results in a shingle with exceptional depth and dimension—and a striking look unmatched by any other brand.

But don't just take our word for it. See for yourself. When you compare Timberline" High Definition" Shingles to typical architectural shingles, it's easy to see why they'll look sharper and more beautiful on your roof—while enhancing the resale value of your home.

See the difference..

The color blends on Timberline® High Definition® Shingles are sharp and well defined—to give your roof maximum dimensionality and depth. Color shown: Hickory

TIMBERLINE ULTRAHD

(Not to mention how much they'll increase the resale value of