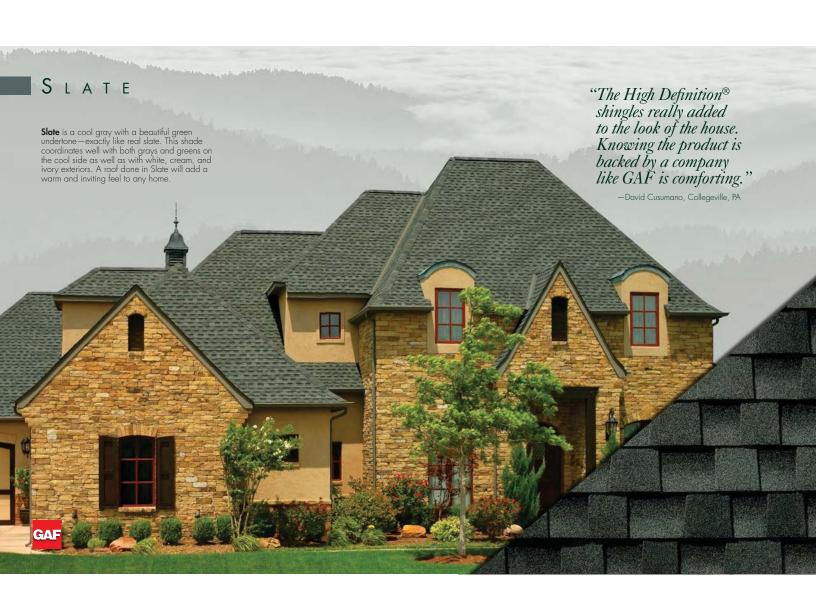

#### **TIMBERLINE** Tampa Most Popular Colors: Barkwood Charcoal 0.4 0.4 0.4 0.4 • 🛦 • 🛦 0 A • 4 0 A 0 A • 4 • • Hickory Hunter Green Shakewood • • • 🛦 • 4 • 4 • • 0A 0A 0A 0A 0 A 0 A 0 A 0 A Slate Weathered Wood Regional Colors: Birchwood Biscayne Blue • 🛦 . Copper Canyon Driftwood Fox Hollow Gray Mission Brown • 🛦 • 🛦 • 🛦 • • 🛦 Oyster Gray Patriot Red Pewter Gray Sienna Sunset Sunset Brick White<sup>1</sup> • 🛦 • 4 • 4 • 🛦 • 4 • Williamsburg Slate