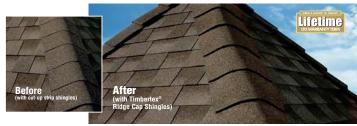

## **Timbertex® and Ridglass®**Premium Ridge Cap Shingles

#### Important Warning:

Important Warning: Timbertex® and Ridglass® Ridge Cap Shingles are designed to complement the color of your Timberline® Shingles. But some contractors cut costs by using the table from 220 war 25 war. tabs from a 20-year or 25-year 3-tab shingle as your ridge cap. To ensure the closest color consistency for your roof, ask your contractor to use genuine Timbertex® Ridge Cap Shingles (or Ridglass®, in the West)!

- Complements Timberline® Colors...
  Designed to complement the color of your Timberline® Shingles
  Superior Protection For Hips & Ridges... Multi-layer design protects the most valnerable areas of your roof
  Perfect Finishing Touch... Exceptionally thick designs with massive 8' exposure are 2-3 times thicker (versus
- using cutup 3-tab shingles) for a distinctive, upscale look 1 Stays In Place... Dura Grip<sup>®</sup> Self-seal Adhesive seals each piece tightly and reduces the risk of blow-off
- Peace Of Mind.. Up to a Lifetime ltd. warranty when installed on Lifetime Shingle roots1