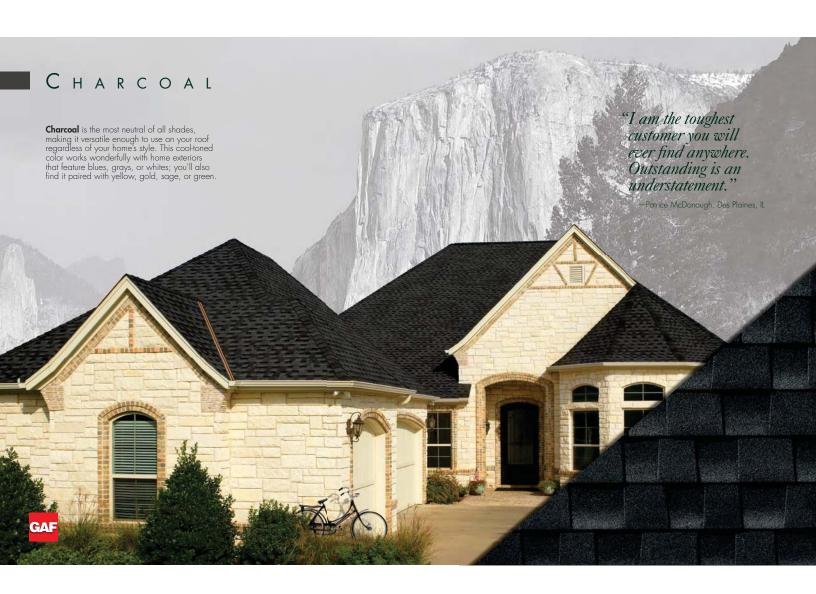

#### **TIMBERLINE** Tampa Most Popular Colors: Barkwood Charcoal 0.4 0.4 0.4 0.4 • 🛦 • 🛦 0 A • 4 0 A 0 A • 4 • • Hickory Hunter Green Shakewood • • • 🛦 • 4 • 4 • • 0A 0A 0A 0A 0 A 0 A 0 A 0 A Slate Weathered Wood Regional Colors: Birchwood Biscayne Blue • 🛦 . Copper Canyon Driftwood Fox Hollow Gray Mission Brown • 🛦 • 🛦 • 🛦 • • 🛦 Oyster Gray Patriot Red Pewter Gray Sienna Sunset Sunset Brick White<sup>1</sup> • 🛦 • 4 • 4 • 🛦 • 4 • Williamsburg Slate