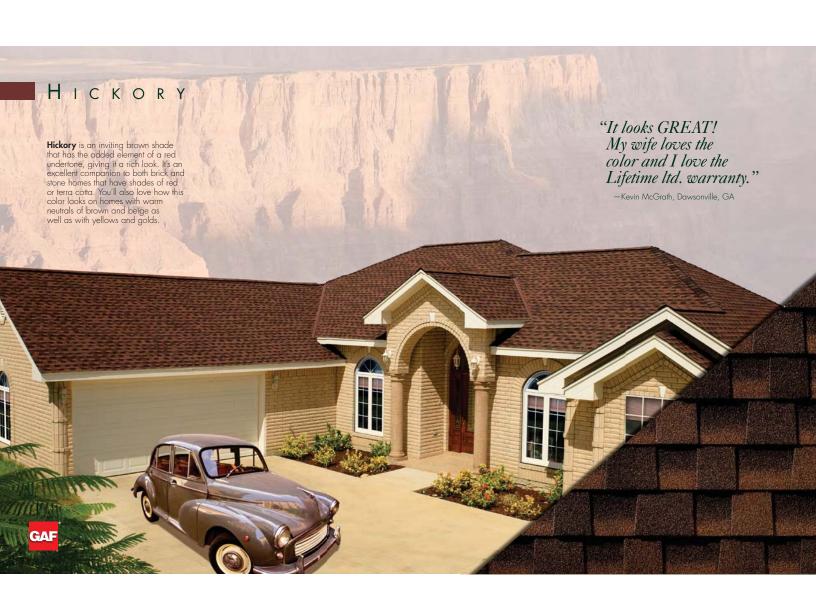

See the difference..

The color blends on Timberline® High Definition® Shingles are sharp and well defined—to give your roof maximum dimensionality and depth. Color shown: Hickory

TIMBERLINE ULTRAHD

(Not to mention how much they'll increase the resale value of

#### **TIMBERLINE** Tampa Most Popular Colors: Barkwood Charcoal 0.4 0.4 0.4 0.4 • 🛦 • 🛦 0 A • 4 0 A 0 A • 4 • • Hickory Hunter Green Shakewood • • • 🛦 • 4 • 4 • • 0A 0A 0A 0A 0 A 0 A 0 A 0 A Slate Weathered Wood Regional Colors: Birchwood Biscayne Blue • 🛦 . Copper Canyon Driftwood Fox Hollow Gray Mission Brown • 🛦 • 🛦 • 🛦 • • 🛦 Oyster Gray Patriot Red Pewter Gray Sienna Sunset Sunset Brick White<sup>1</sup> • 🛦 • 4 • 4 • 🛦 • 4 • Williamsburg Slate