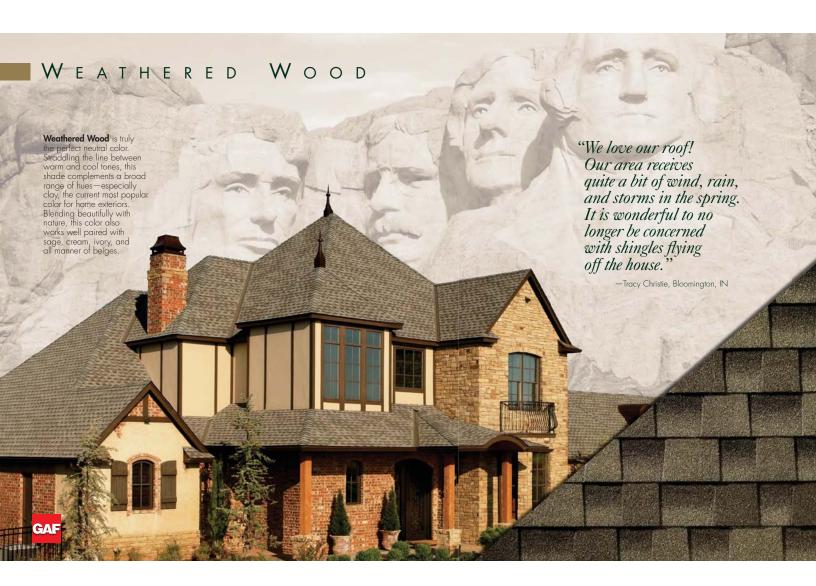

#### **TIMBERLINE** Tampa Most Popular Colors: Barkwood Charcoal 0.4 0.4 0.4 0.4 • 🛦 • 🛦 0 A • 4 0 A 0 A • 4 • • Hickory Hunter Green Shakewood • • • 🛦 • 4 • 4 • • 0A 0A 0A 0A 0 A 0 A 0 A 0 A Slate Weathered Wood Regional Colors: Birchwood Biscayne Blue • 🛦 . Copper Canyon Driftwood Fox Hollow Gray Mission Brown • 🛦 • 🛦 • 🛦 • • 🛦 Oyster Gray Patriot Red Pewter Gray Sienna Sunset Sunset Brick White<sup>1</sup> • 🛦 • 4 • 4 • 🛦 • 4 • Williamsburg Slate