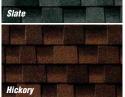

## Color Availability

Most Popular (Available Nationwide)

Try GAF's Virtual Home Remodeler at www.gaf.com. Visualize GAF shingles on a house like yours—ar upload and decorate your own house. Try different siding, trim, and brick colors. It's fun!

#### **TIMBERLINE** Tampa Most Popular Colors: Barkwood Charcoal 0.4 0.4 0.4 0.4 • 🛦 • 🛦 0 A • 4 0 A 0 A • 4 • • Hickory Hunter Green Shakewood • • • 🛦 • 4 • 4 • • 0A 0A 0A 0A 0 A 0 A 0 A 0 A Slate Weathered Wood Regional Colors: Birchwood Biscayne Blue • 🛦 . Copper Canyon Driftwood Fox Hollow Gray Mission Brown • 🛦 • 🛦 • 🛦 • • 🛦 Oyster Gray Patriot Red Pewter Gray Sienna Sunset Sunset Brick White<sup>1</sup> • 🛦 • 4 • 4 • 🛦 • 4 • Williamsburg Slate