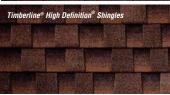

## Install To Impress.

Timberline® High Definition® Shingles are unlike any others, thanks to our patented High Definition® shadow bands (U.S. Patent No. 5,666,776). Each shadow band is applied using a sophisticated, computercontrolled "feathering" technique. When combined with our randomly blended top layer, it results in a shingle with exceptional depth and dimension—and a striking look unmatched by any other brand.

But don't just take our word for it. See for yourself. When you compare Timberline" High Definition" Shingles to typical architectural shingles, it's easy to see why they'll look sharper and more beautiful on your roof—while enhancing the resale value of your home.

See the difference..

The color blends on Timberline® High Definition® Shingles are sharp and well defined—to give your roof maximum dimensionality and depth. Color shown: Hickory

TIMBERLINE ULTRAHD

(Not to mention how much they'll increase the resale value of