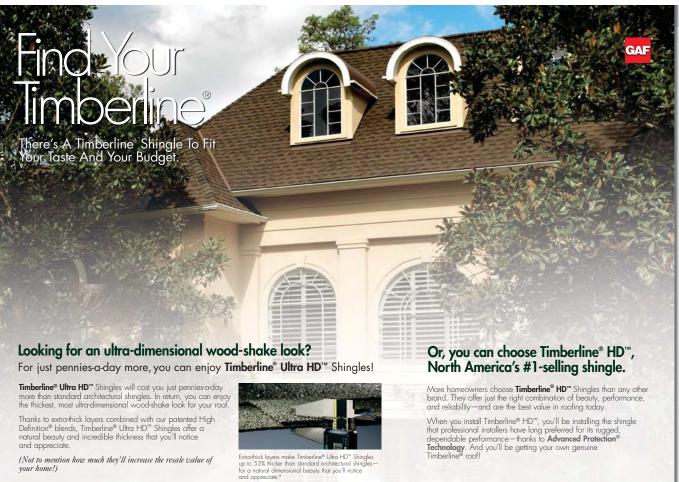

## Install To Impress.

Timberline® High Definition® Shingles are unlike any others, thanks to our patented High Definition® shadow bands (U.S. Patent No. 5,666,776). Each shadow band is applied using a sophisticated, computercontrolled "feathering" technique. When combined with our randomly blended top layer, it results in a shingle with exceptional depth and dimension—and a striking look unmatched by any other brand.

But don't just take our word for it. See for yourself. When you compare Timberline" High Definition" Shingles to typical architectural shingles, it's easy to see why they'll look sharper and more beautiful on your roof—while enhancing the resale value of your home.

See the difference..

The color blends on Timberline® High Definition® Shingles are sharp and well defined—to give your roof maximum dimensionality and depth. Color shown: Hickory

TIMBERLINE ULTRAHD

(Not to mention how much they'll increase the resale value of