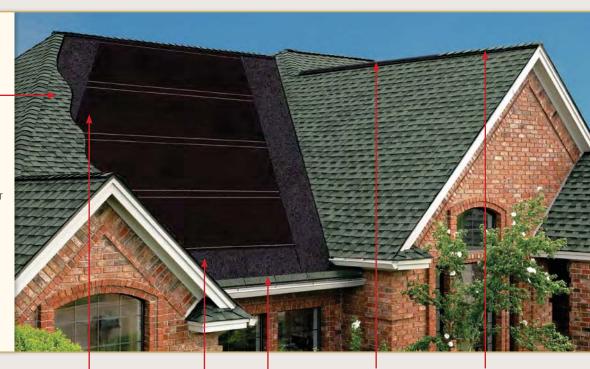

## Roof Deck Protection

Allows moisture to escape from your attic while providing an exceptionally strong layer of protection against wind-driven rain.

Also, lays flatter for a better-looking roof.

## Leak Barrier

Provides exceptional protection against leaks caused by roof settling and extreme weather. Ideal upgrade at all vulnerable areas (including at the eaves in the North<sup>†</sup>).

## Starter Strip Shingles

Saves time, eliminates waste, and reduces the risk of blow-off... and may even help qualify for upgraded wind warranty coverage (see GAF Shingle & Accessory Ltd. Warranty\* for details).

## Cobra<sup>®</sup> Attic Ventilation

Helps remove excess heat and moisture from your attic that can raise your energy bills, cause premature peeling of interior paint and wallpaper, and even affect your health.

## Ridge Cap Shingles

Enhances the beauty and value of your home—while guarding against leaks at the hips and ridges.

"See GA\* Stringle & Accessory Ltd. Warranty for complete overage and restrictions. The word "Litelian means as long as the original individual owner(s) of a single lamily delarched residence for the second owner(s) in certain circumstances; owns the property where the shingles and accessories are installed. For owners/structures not meeting above criteria, Liteliane coverage is not applicable. Liteliane tild warranty on accessories requires the use of at least three qualifying CAEF accessories and the use of liteliane Shinales.