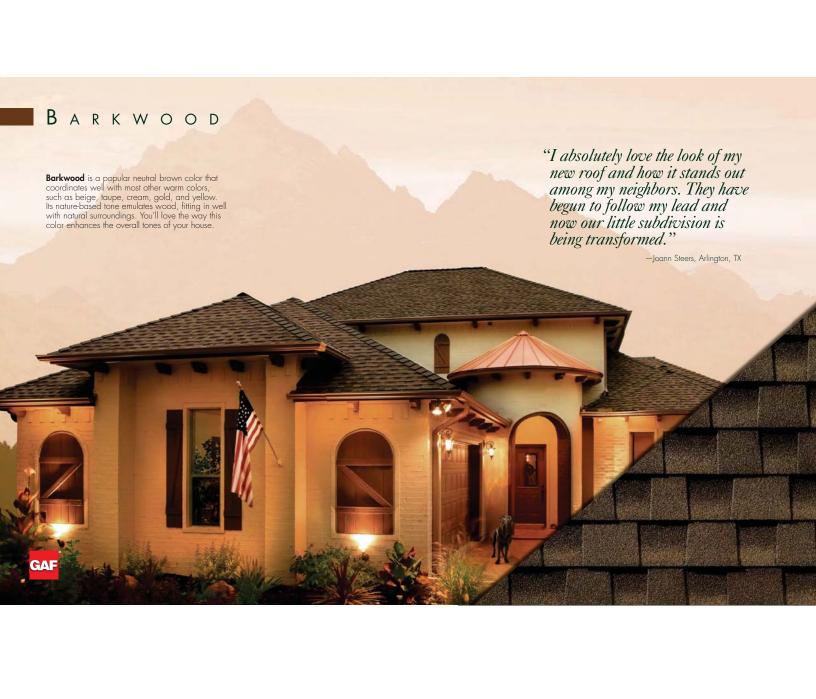

#### **TIMBERLINE** Tampa Most Popular Colors: Barkwood Charcoal 0.4 0.4 0.4 0.4 • 🛦 • 🛦 0 A • 4 0 A 0 A • 4 • • Hickory Hunter Green Shakewood • • • 🛦 • 4 • 4 • • 0A 0A 0A 0A 0 A 0 A 0 A 0 A Slate Weathered Wood Regional Colors: Birchwood Biscayne Blue • 🛦 . Copper Canyon Driftwood Fox Hollow Gray Mission Brown • 🛦 • 🛦 • 🛦 • • 🛦 Oyster Gray Patriot Red Pewter Gray Sienna Sunset Sunset Brick White<sup>1</sup> • 🛦 • 4 • 4 • 🛦 • 4 • Williamsburg Slate