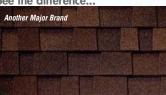

But don't just take our word for it. See for yourself. When you compare Timberline" High Definition" Shingles to typical architectural shingles, it's easy to see why they'll look sharper and more beautiful on your roof—while enhancing the resale value of your home.

See the difference..

The color blends on Timberline® High Definition® Shingles are sharp and well defined—to give your roof maximum dimensionality and depth. Color shown: Hickory

TIMBERLINE ULTRAHD

(Not to mention how much they'll increase the resale value of