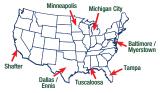

#### **TIMBERLINE** Tampa Most Popular Colors: Barkwood Charcoal 0.4 0.4 0.4 0.4 • 🛦 • 🛦 0 A • 4 0 A 0 A • 4 • • Hickory Hunter Green Shakewood • • • 🛦 • 4 • 4 • • 0A 0A 0A 0A 0 A 0 A 0 A 0 A Slate Weathered Wood Regional Colors: Birchwood Biscayne Blue • 🛦 . Copper Canyon Driftwood Fox Hollow Gray Mission Brown • 🛦 • 🛦 • 🛦 • • 🛦 Oyster Gray Patriot Red Pewter Gray Sienna Sunset Sunset Brick White<sup>1</sup> • 🛦 • 4 • 4 • 🛦 • 4 • Williamsburg Slate