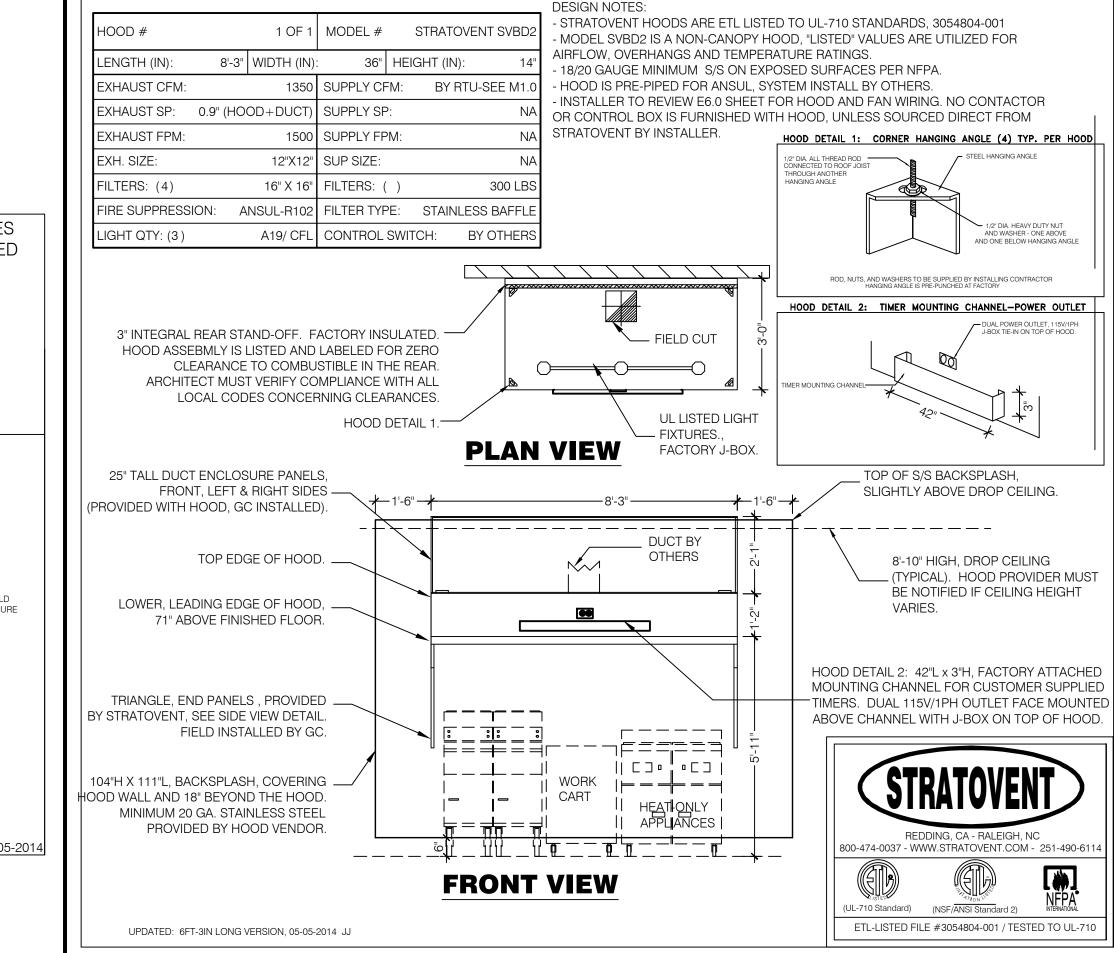

HEAT SENSOR ATTACHMENT N.T.S.

TACO BELL HOOD FIRE SUPRESSION SCHEDULE N.T.S.

2914 SHAWNEE LANE WATERFORD MICHIGAN 48329 248-208-1655 FMRAYARCH@COMCAST.NET MATTHEW RAY PROJECT NO .: FRANCHISEE: NATRON CORP. 29375 W. TEN MILE ROAD FARMINGTON HILLS, MI 48336 TEL: 248-426-9841 CONTACT: JIM SATA TACO BELL HOOD DETAIL N.T.S. SPECIAL USE REVIEW 03-31-2018 -BIDS AND PERMITS: MAY 8, 2018