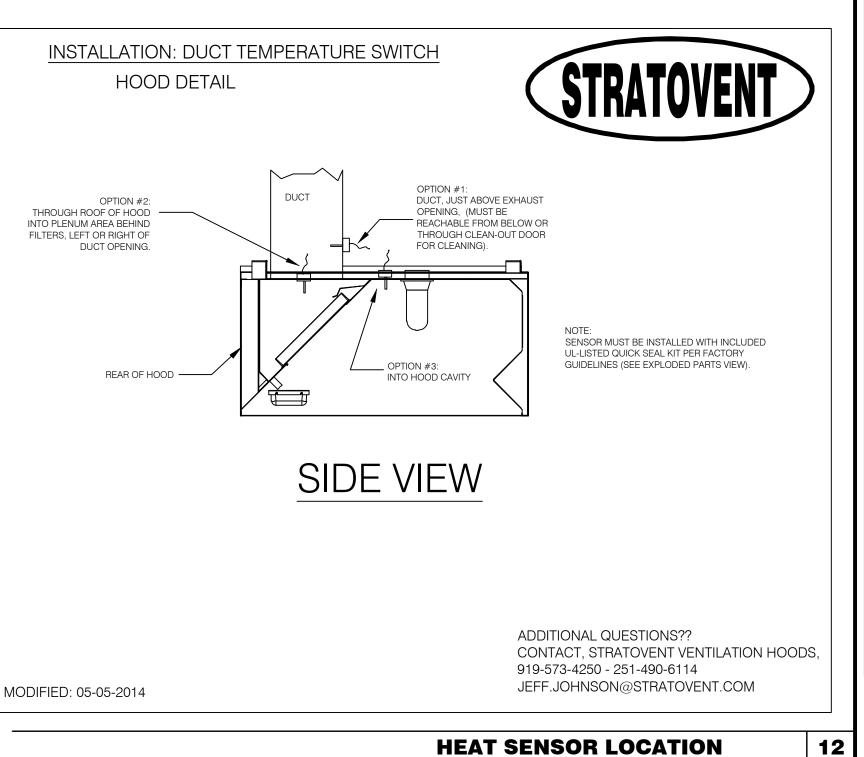

HEAT SENSOR ATTACHMENT N.T.S.

TACO BELL HOOD FIRE SUPRESSION SCHEDULE N.T.S.

2914 SHAWNEE LANE WATERFORD MICHIGAN 48329 248-208-1655 FMRAYARCH@COMCAST.NET MATTHEW RAY PROJECT NO .: FRANCHISEE: NATRON CORP. 29375 W. TEN MILE ROAD FARMINGTON HILLS, MI 48336 TEL: 248-426-9841 CONTACT: JIM SATA TACO BELL HOOD DETAIL N.T.S. SPECIAL USE REVIEW 03-31-2018 -BIDS AND PERMITS: MAY 8, 2018