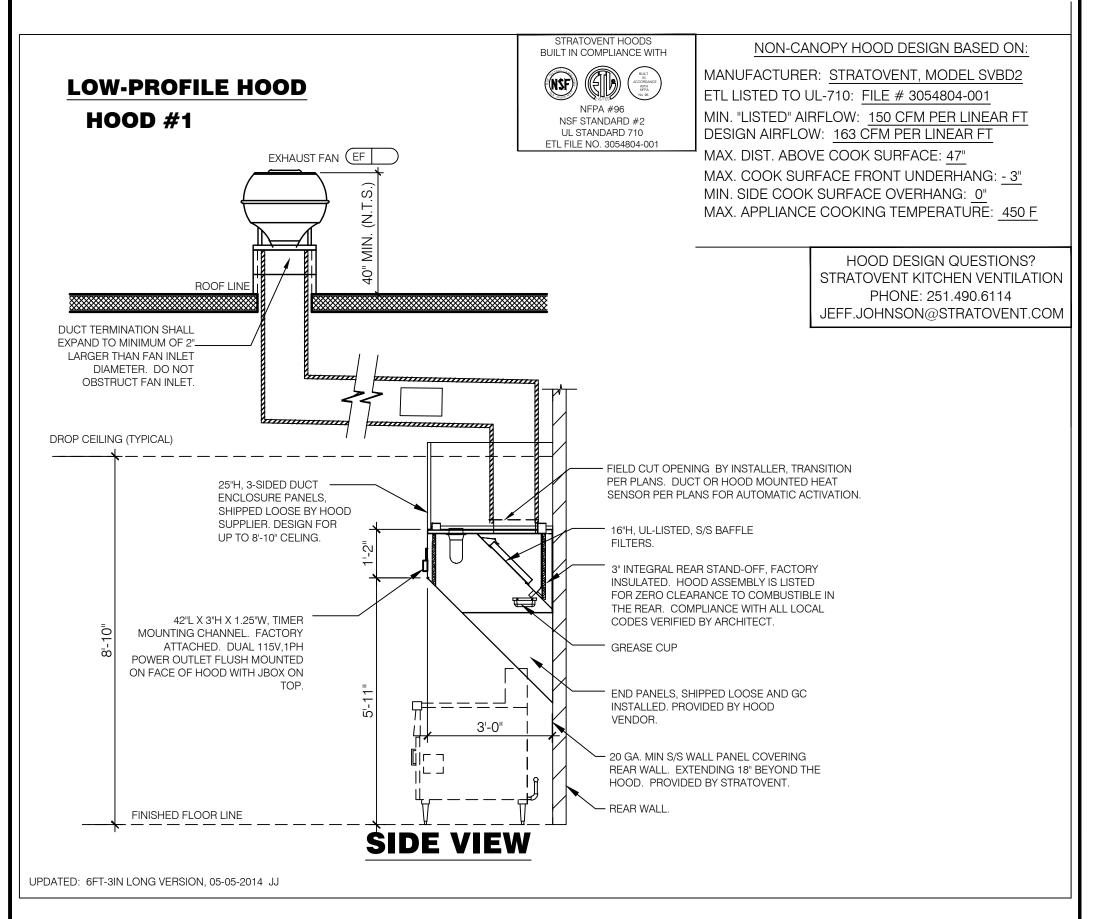

HEAT SENSOR ATTACHMENT N.T.S.

TACO BELL HOOD FIRE SUPRESSION SCHEDULE N.T.S.

2914 SHAWNEE LANE WATERFORD MICHIGAN 48329 248-208-1655 FMRAYARCH@COMCAST.NET MATTHEW RAY PROJECT NO .: FRANCHISEE: NATRON CORP. 29375 W. TEN MILE ROAD FARMINGTON HILLS, MI 48336 TEL: 248-426-9841 CONTACT: JIM SATA TACO BELL HOOD DETAIL N.T.S. SPECIAL USE REVIEW 03-31-2018 -BIDS AND PERMITS: MAY 8, 2018