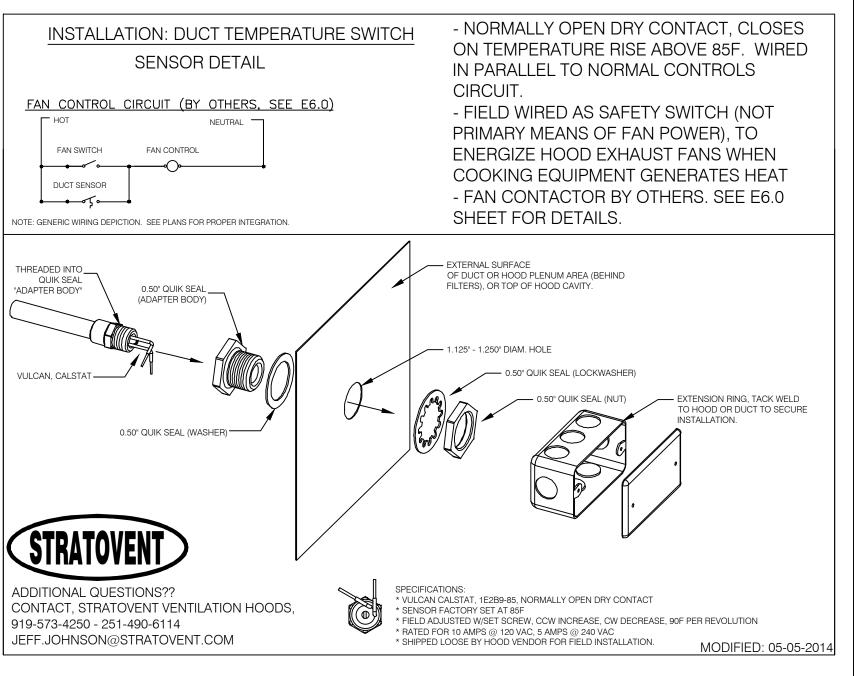

HEAT SENSOR ATTACHMENT N.T.S.

TACO BELL HOOD FIRE SUPRESSION SCHEDULE N.T.S.

2914 SHAWNEE LANE WATERFORD MICHIGAN 48329 248-208-1655 FMRAYARCH@COMCAST.NET MATTHEW RAY PROJECT NO .: FRANCHISEE: NATRON CORP. 29375 W. TEN MILE ROAD FARMINGTON HILLS, MI 48336 TEL: 248-426-9841 CONTACT: JIM SATA TACO BELL HOOD DETAIL N.T.S. SPECIAL USE REVIEW 03-31-2018 -BIDS AND PERMITS: MAY 8, 2018