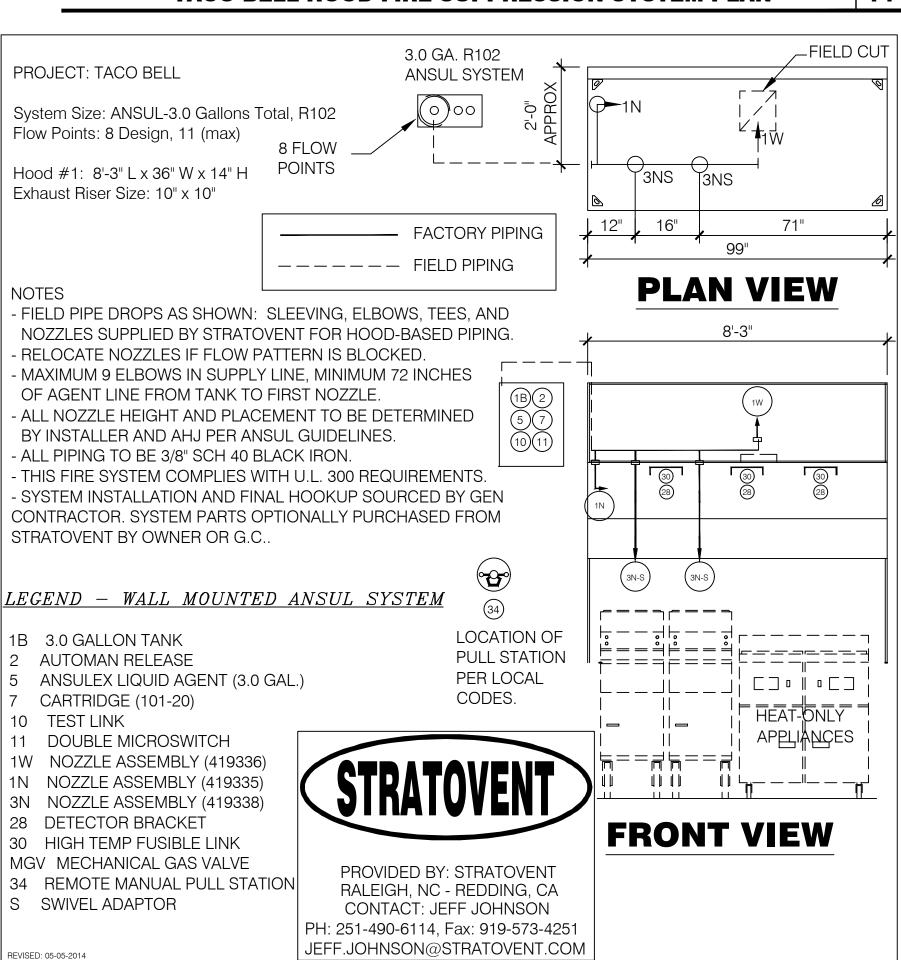

HEAT SENSOR ATTACHMENT N.T.S.

TACO BELL HOOD FIRE SUPRESSION SCHEDULE N.T.S.

2914 SHAWNEE LANE WATERFORD MICHIGAN 48329 248-208-1655 FMRAYARCH@COMCAST.NET MATTHEW RAY PROJECT NO .: FRANCHISEE: NATRON CORP. 29375 W. TEN MILE ROAD FARMINGTON HILLS, MI 48336 TEL: 248-426-9841 CONTACT: JIM SATA TACO BELL HOOD DETAIL N.T.S. SPECIAL USE REVIEW 03-31-2018 -BIDS AND PERMITS: MAY 8, 2018